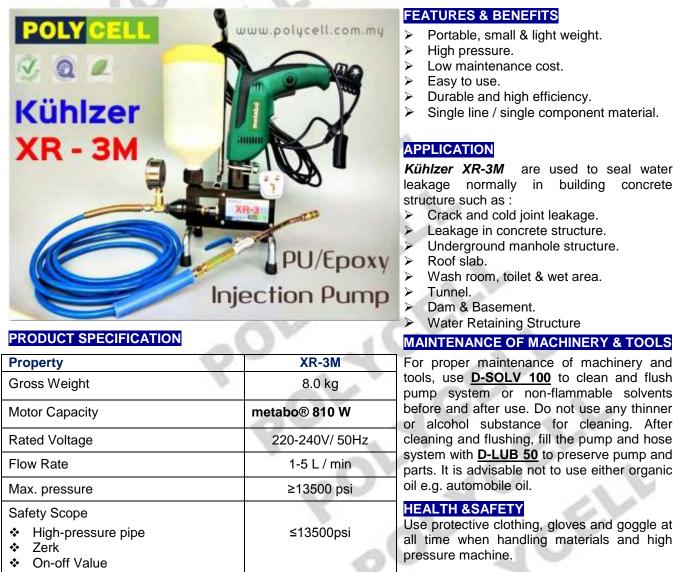

## DESCRIPTION

*Kühlzer XR* series electric driven-drill injection pump is a professional machine used for high pressure chemical grouting designed especially for polyurethane and epoxy resin. It is used in concrete grouting for leakage and strengthening.

Machine C/W: 1 unit of 5 Meter High Pressure Hose, 1 unit of Outlet Connector Set (OCS) {1 unit Ball Valve + 2 units Adaptor +1 unit of Zerk+ 1 unit of Connector ROD}

Accessories: 1 spanner, 1 screw driver, 1 allen key & 1 T-wrench, on off switch.