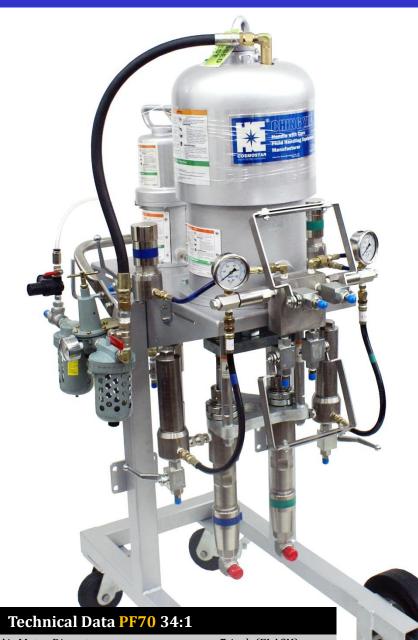

## **SF70**

Getting the "right and accurate" equipment is the most important consideration in coating PU foam and polyurea, or any 2K material.

#### **COSMOSTAR SD series**

can always be your solution by providing high power output with precision mixing ratio.

#### **Includes:**

- Air Regulator with Air Gauge Assembly
- R0927 3/8" High Pressure Fluid Filters
- · Fluid Manifold
- Automatic Safety Pressure Relief
- · Non Return Valve

# Air Motor Diameter 7-inch (FLASH) Mix Ratio 1:1 Pressure Ratio 34:1 Maximum Fluid Working Pressure 281 bar (4080 psi) Maximum Air Input Pressure 8.3 bar (120 psi) Maximum Volume Flow Rate 10.2 LPM (2.68 GPM) Volume Per Cycle 170 cc

Maximum Recommended Pump Speed 60 cycles per min
Air Inlet Size 1/2 npt(f)

Fluid Inlet Size 3/4 npt(f)
Fluid Outlet Size 3/8 npt(f)